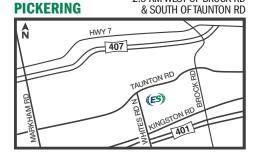

OM** 

#### **LOCATIONS**

# AURORA 15533 LESLIE STREET N ST JOHN'S SIDEROAD WELLINGTON ST E REPRESENTATION ST E REP

#### **PRODUCTS AVAILABLE:**

 All Soil Mixes, EXCEPT Mulches



MISSISSAUGA ROAD

#### PRODUCTS AVAILABLE:

 All Soil Mixes, EXCEPT Premium Soil Mix & Mulches

#### **CONCORD**

401 BOWES ROAD



#### **PRODUCTS AVAILABLE:**

- Premium Soil
- Shredded Pine Mulch

# ETOBICOKE / TORONTO WEST 200 HORNER AVENUE



2.5 KM WEST OF BROCK RD

#### **PRODUCTS AVAILABLE:**

- Shredded Pine Mulch
- Red Enhanced Wood Mulch
- Black Enhanced Wood Mulch
- Classic Cedar Mulch
- Screened Tonsoil
- Triple Mix
- Premium Soil Mix
- 50/50 Soil Planting Mix

#### MISSISSAUGA -HERITAGE

WEST OF HERITAGE ROAD & SOUTH OF 5 SIDEROAD



#### **PRODUCTS AVAILABLE:**

 All Soil Mixes, EXCEPT Mulches



#### **PRODUCTS AVAILABLE:**

 All Soil Mixes, EXCEPT Premium Soil Mix & Mulches

### SNOWBALL 1380 WELLINGTON STREET WEST



#### **PRODUCTS AVAILABLE:**

- Shredded Pine Mulch
- Premium Soil
- Red Enhanced Wood Mulch
- Black Enhanced Wood Mulch
- Classic Cedar Mulch



#### PRODUCTS AVAILABLE:

 All Soil Mixes, EXCEPT Premium Soil Mix & Mulches

#### **LOCAL DELIVERY AREAS**

- Hwy 9 to Lake Ontario & Hwy 27/Hwy 427 to Port Union Rd./Durham Rd. 30
- City of Oshawa, Town of Pickering, Ajax, Whitby, Scugog and Port Perry
- City of Mississauga, City of Brampton and Town of Caledon
- Milton and Halton Hills
- Stouffville, Aurora and Newmarket

#### **ADDITIONAL SERVICES AVAILABLE**

- Custom Soil Blends
- Topsoil Supply & Place
- On-Site Soil Screening & Blending Services
- Topsoil Strippi