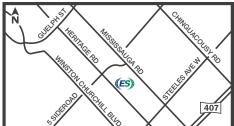

EARS CHANGING THE LANDSCAPE



**2017 SEASON** 

**EARTHCOSOILS.COM** 

#### **LOCATIONS**

# AURORA 15533 LESLIE STREET N ST JOHN'S SIDEROAD WELLINGTON ST E REPRESENTATION ST E REP

#### **PRODUCTS AVAILABLE:**

 All Soil Mixes, EXCEPT Mulches



MISSISSAUGA ROAD

#### PRODUCTS AVAILABLE:

 All Soil Mixes, EXCEPT Premium Soil Mix & Mulches

#### **CONCORD**

401 BOWES ROAD



#### **PRODUCTS AVAILABLE:**

- Premium Soil
- Shredded Pine Mulch

# ETOBICOKE / TORONTO WEST 200 HORNER AVENUE



2.5 KM WEST OF BROCK RD

#### **PRODUCTS AVAILABLE:**

- Shredded Pine Mulch
- Red Enhanced Wood Mulch
- Black Enhanced Wood Mulch
- Classic Cedar Mulch
- Screened Tonsoil
- Triple Mix
- Premium Soil Mix
- 50/50 Soil Planting Mix

#### MISSISSAUGA -HERITAGE

WEST OF HERITAGE ROAD & SOUTH OF 5 SIDEROAD



#### **PRODUCTS AVAILABLE:**

 All Soil Mixes, EXCEPT Mulches



#### **PRODUCTS AVAILABLE:**

 All Soil Mixes, EXCEPT Premium Soil Mix & Mulches

### SNOWBALL 1380 WELLINGTON STREET WEST



#### **PRODUCTS AVAILABLE:**

- Shredded Pine Mulch
- Premium Soil
- Red Enhanced Wood Mulch
- Black Enhanced Wood Mulch
- Classic Cedar Mulch



#### PRODUCTS AVAILABLE:

 All Soil Mixes, EXCEPT Premium Soil Mix & Mulches

#### **LOCAL DELIVERY AREAS**

- Hwy 9 to Lake Ontario & Hwy 27/Hwy 427 to Port Union Rd./Durham Rd. 30
- City of Oshawa, Town of Pickering, Ajax, Whitby, Scugog and Port Perry
- City of Mississauga, City of Brampton and Town of Caledon
- Milton and Halton Hills
- Stouffville, Aurora and Newmarket

#### **ADDITIONAL SERVICES AVAILABLE**

- Custom Soil Blends
- Topsoil Supply & Pla