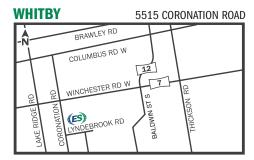

lches

#### **CONCORD**

401 BOWES ROAD



#### **PRODUCTS AVAILABLE:**

- Premium Soil
- Shredded Pine Mulch

# ETOBICOKE / TORONTO WEST 200 HORNER AVENUE



2.5 KM WEST OF BROCK RD

#### **PRODUCTS AVAILABLE:**

- Shredded Pine Mulch
- Red Enhanced Wood Mulch
- Black Enhanced Wood Mulch
- Classic Cedar Mulch
- Screened Tonsoil
- Triple Mix
- Premium Soil Mix
- 50/50 Soil Planting Mix

#### MISSISSAUGA -HERITAGE

WEST OF HERITAGE ROAD & SOUTH OF 5 SIDEROAD



#### **PRODUCTS AVAILABLE:**

 All Soil Mixes, EXCEPT Mulches



#### **PRODUCTS AVAILABLE:**

 All Soil Mixes, EXCEPT Premium Soil Mix & Mulches

### SNOWBALL 1380 WELLINGTON STREET WEST



#### **PRODUCTS AVAILABLE:**

- Shredded Pine Mulch
- Premium Soil
- Red Enhanced Wood Mulch
- Black Enhanced Wood Mulch
- Classic Cedar Mulch



#### PRODUCTS AVAILABLE:

 All Soil Mixes, EXCEPT Premium Soil Mix & Mulches

#### **LOCAL DELIVERY AREAS**

- Hwy 9 to Lake Ontario & Hwy 27/Hwy 427 to Port Union Rd./Durham Rd. 30
- City of Oshawa, Town of Pickering, Ajax, Whitby, Scugog and Port Perry
- City of Mississauga, City of Brampton and Town of Caledon
- Milton and Halton Hills
- Stouffville, Aurora and Newmarket

#### **ADDITIONAL SERVICES AVAILABLE**

- Custom Soil Blends
- Topsoil Supply & Place
- On-Site Soil Screening & Blending Services
- Topsoil Stripping & Bulk Soil Removal
- Heavy Equipment Rentals

#### **EXPANDED DELIVERY AREAS**

(Extra delivery charges may apply)

- City of Orangeville, Alliston, Bradford, Innisfill
- Town of Georgina, Gwillimbury, Keswick, Sutton
- City of Clarington, Courtice, Bowmanville
- City