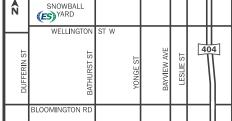

RODUCTS AVAILABLE:**

 All Soil Mixes, EXCEPT Mulches



MISSISSAUGA ROAD

#### PRODUCTS AVAILABLE:

 All Soil Mixes, EXCEPT Premium Soil Mix & Mulches

#### **CONCORD**

401 BOWES ROAD



#### **PRODUCTS AVAILABLE:**

- Premium Soil
- Shredded Pine Mulch

# ETOBICOKE / TORONTO WEST 200 HORNER AVENUE



2.5 KM WEST OF BROCK RD

#### **PRODUCTS AVAILABLE:**

- Shredded Pine Mulch
- Red Enhanced Wood Mulch
- Black Enhanced Wood Mulch
- Classic Cedar Mulch
- Screened Tonsoil
- Triple Mix
- Premium Soil Mix
- 50/50 Soil Planting Mix

#### MISSISSAUGA -HERITAGE

WEST OF HERITAGE ROAD & SOUTH OF 5 SIDEROAD



#### **PRODUCTS AVAILABLE:**

 All Soil Mixes, EXCEPT Mulches



#### **PRODUCTS AVAILABLE:**

 All Soil Mixes, EXCEPT Premium Soil Mix & Mulches

### SNOWBALL 1380 WELLINGTON STREET WEST



#### **PRODUCTS AVAILABLE:**

- Shredded Pine Mulch
- Premium Soil
- Red Enhanced Wood Mulch
- Black Enhanced Wood Mulch
- Classic Cedar Mulch



#### PRODUCTS AVAILABLE:

 All Soil Mixes, EXCEPT Premium Soil Mix & Mulches

#### **LOCAL DELIVERY AREAS**

- Hwy 9 to Lake Ontario & Hwy 27/Hwy 427 to Port Union Rd./Durham Rd. 30
- City of Oshawa, Town of Pickering, Ajax, Whitby, Scugog and Port Perry
- City of Mississauga, City of Brampton and Town of Caledon
- Milton and Halton Hills
- Stouffville, Aurora and Newmarket

#### **ADDITIONAL SERVICES AVAILABLE**

- Custom Soil Blends
- Topsoil Supply & Place
- On-Site Soil Screening & Blending Services
- Topsoil Stripping & Bulk Soil Removal
- Heavy Equipment Rentals

#### **EXPANDED DELIVERY AREAS**

(Extra delivery charges may apply)

- City