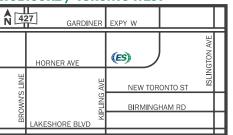

# ETOBICOKE / TORONTO WEST 200 HORNER AVENUE

2.5 KM WEST OF BROCK RD

#### **PRODUCTS AVAILABLE:**

- Shredded Pine Mulch
- Red Enhanced Wood Mulch
- Black Enhanced Wood Mulch
- Classic Cedar Mulch
- Screened Tonsoil
- Triple Mix
- Premium Soil Mix
- 50/50 Soil Planting Mix