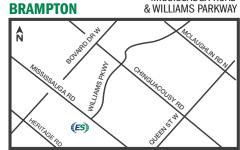

#### MISSISSAUGA -HERITAGE

WEST OF HERITAGE ROAD & SOUTH OF 5 SIDEROAD

#### **PRODUCTS AVAILABLE:**

 All Soil Mixes, EXCEPT Mulches