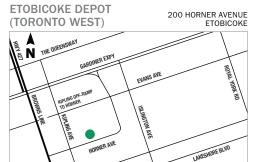

# 2021 PRICE LIST

# **EARTHCO**



#### **PRODUCTS AVAILABLE:**

- Premium Soil
- Shredded Pine Mulch
- Screened Topsoil



#### PRODUCTS AVAILABLE:

- Premium Soil
- Shredded Pine Mulch
- Black Enhanced Wood Mulch
- Classic Cedar Mulch
- 1 YD3 Tote Bags



#### PRODUCTS AVAILABLE:

- Cu Structural Soil®
- Premium Soil
- All Standard Soil Mixes
- Shredded Pine Mulch Red Enhanced Wood Mulch
- Black Enhanced Wood Mulch
- Classic Cedar Mulch
- Playground Wood Chips
- 1 YD3 Tote Bags



#### PRODUCTS AVAILABLE:

All Standard Mixes except Mulches, Premium Soil. and CU Structural Soil®



#### **PRODUCTS AVAILABLE:**

- All Standard Mixes, Mulches, and Premium Soils except CU Structural Soil®
- 1 YD3 Tote Bags



#### **PRODUCTS AVAILABLE:**

 All Standard Mixes except Mulches, Premium Soil, and CU Structural Soil®



# PRODUCTS AVAILABLE:

All Standard Mixes except Mulches, Premium Soil, and CU Structural Soil®



# **PRODUCTS AVAILABLE:**

All Standard Mixes except Mulches, Premium Soil, and CU Structural Soil®



# **PRODUCTS AVAILABLE:**

All