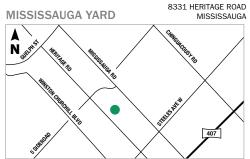

# 2021 PRICE LIST

# **EARTHCO**



#### **PRODUCTS AVAILABLE:**

- Premium Soil
- Shredded Pine Mulch
- Screened Topsoil



#### PRODUCTS AVAILABLE:

- Premium Soil
- Shredded Pine Mulch
- Black Enhanced Wood Mulch
- Classic Cedar Mulch
- 1 YD3 Tote Bags



#### PRODUCTS AVAILABLE:

- Cu Structural Soil®
- Premium Soil
- All Standard Soil Mixes
- Shredded Pine Mulch Red Enhanced Wood Mulch
- Black Enhanced Wood Mulch
- Classic Cedar Mulch
- Playground Wood Chips
- 1 YD3 Tote Bags



#### PRODUCTS AVAILABLE:

All Standard Mixes except Mulches, Premium Soil. and CU Structural Soil®



#### **PRODUCTS AVAILABLE:**

- All Standard Mixes, Mulches, and Premium Soils except CU Structural Soil®
- 1 YD3 Tote Bags



#### **PRODUCTS AVAILABLE:**

 All Standard Mixes except Mulches, Premium Soil, and CU Structural Soil®



# PRODUCTS AVAILABLE:

All Standard Mixes except Mulches, Premium Soil, and CU Structural Soil®



# **PRODUCTS AVAILABLE:**

All Standard Mixes except Mulches, Premium Soil, and CU Structural Soil®



# **PRODUCTS AVAILABLE:**

All Standard Mixes except Mulches, Premium Soil, and CU Structural Soil®

# LOCAL DELIVERY AREAS

- Hwy 9 to Lake Ontario & Hwy 27/Hwy 427 to Port Union Rd./Durham Rd. 30
- City of Oshawa, Town of Pickering, Ajax, Whitby, Scugog and