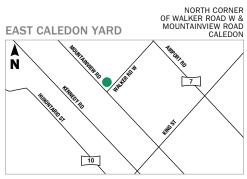

Cedar Mulch
- 1 YD3 Tote Bags



#### PRODUCTS AVAILABLE:

- Cu Structural Soil®
- Premium Soil
- All Standard Soil Mixes
- Shredded Pine Mulch Red Enhanced Wood Mulch
- Black Enhanced Wood Mulch
- Classic Cedar Mulch
- Playground Wood Chips
- 1 YD3 Tote Bags



#### PRODUCTS AVAILABLE:

All Standard Mixes except Mulches, Premium Soil. and CU Structural Soil®



#### **PRODUCTS AVAILABLE:**

- All Standard Mixes, Mulches, and Premium Soils except CU Structural Soil®
- 1 YD3 Tote Bags



#### **PRODUCTS AVAILABLE:**

 All Standard Mixes except Mulches, Premium Soil, and CU Structural Soil®



# PRODUCTS AVAILABLE:

All Standard Mixes except Mulches, Premium Soil, and CU Structural Soil®



# **PRODUCTS AVAILABLE:**

All Standard Mixes except Mulches, Premium Soil, and CU Structural Soil®



# **PRODUCTS AVAILABLE:**

All Standard Mixes except Mulches, Premium Soil, and CU Structural Soil®

# LOCAL DELIVERY AREAS

- Hwy 9 to Lake Ontario & Hwy 27/Hwy 427 to Port Union Rd./Durham Rd. 30
- City of Oshawa, Town of Pickering, Ajax, Whitby, Scugog and Port Perry
- City of Mississauga, City of Brampton and Town of Caledon
- Milton and Halton Hills
- Stouffville, Aurora and Newmarket

# **ADDITIONAL SERVICES AVAILABLE**

- Custom Soil Blends
- Topsoil Supply & Place
- On-Site Soil Screening & Blending Services
- Topsoil Stripping & Bulk Soil Removal
- Heavy Equipment Rentals
- Terraseeding
- Hydroseeding
- Blower Truck Service
- Proctor and Hydraulic **Conductivity Testing**

### **EXPANDED DELIVERY AREAS**

(Extra delivery charges may apply)

- Orangeville, Alliston, Bradford, Inn