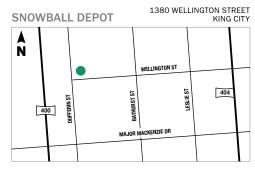

# 2021 PRICE LIST

# **EARTHCO**



#### **PRODUCTS AVAILABLE:**

- Premium Soil
- Shredded Pine Mulch
- Screened Topsoil



#### PRODUCTS AVAILABLE:

- Premium Soil
- Shredded Pine Mulch
- Black Enhanced Wood Mulch
- Classic Cedar Mulch
- 1 YD3 Tote Bags



#### PRODUCTS AVAILABLE:

- Cu Structural Soil®
- Premium Soil
- All Standard Soil Mixes
- Shredded Pine Mulch Red Enhanced Wood Mulch
- Black Enhanced Wood Mulch
- Classic Cedar Mulch
- Playground Wood Chips
- 1 YD3 Tote Bags



#### PRODUCTS AVAILABLE:

All Standard Mixes except Mulches, Premium Soil. and CU Structural Soil®



#### **PRODUCTS AVAILABLE:**

- All Standard Mixes, Mulches, and Premium Soils except CU Structural Soil®
- 1 YD3 Tote Bags



#### **PRODUCTS AVAILABLE:**

 All Standard Mixes except Mulches, Premium Soil, and CU Structural Soil®



# PRODUCTS AVAILABLE:

All Standard Mixes except Mulches, Premium Soil, and CU Structural Soil®