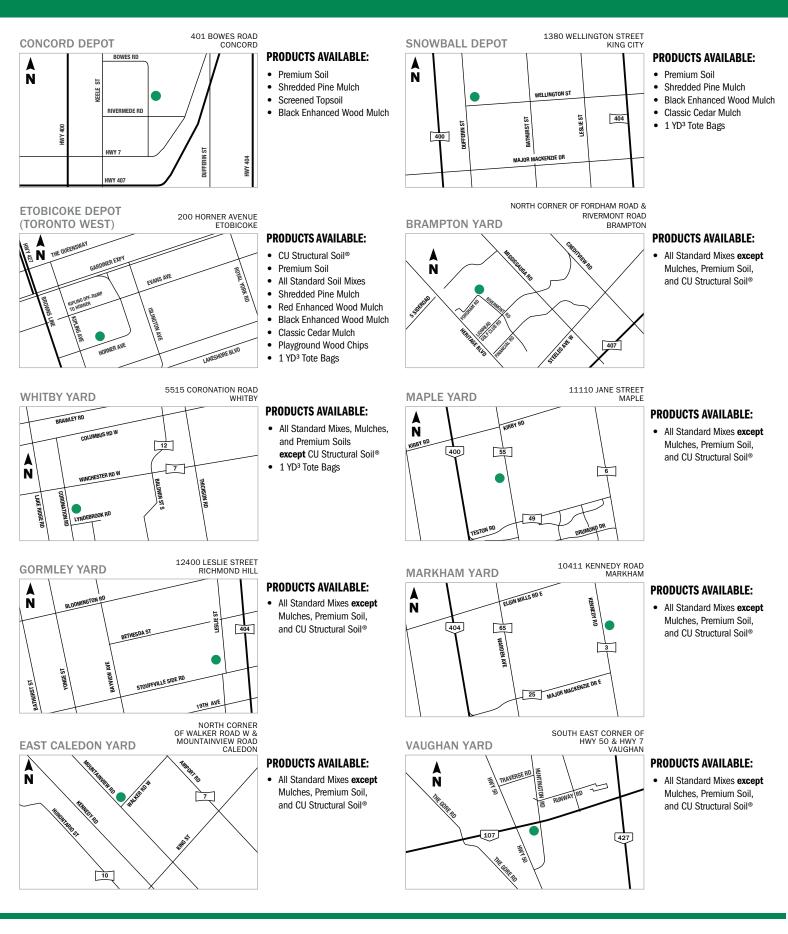

# **2022 PRICE LIST**





## LOCAL DELIVERY AREAS

- Hwy 9 to Lake Ontario & Hwy 27/Hwy 427 to Port Union Rd./Durham Rd. 30
- City of Oshawa, Town of Pickering, Ajax, Whitby, Scugog and Port Perry
- City of Mississauga, City of Brampton and Town of Caledon
- Milton and Halton Hills
- Stouffville, Aurora and Newmarket

# ADDITIONAL SERVICES AVAILABLE

Custom Soil Blends

**HOURS OF** 

**OPERATION** 

- Topsoil Supply & Place
- On-Site Soil Screening & Blending Services
- Topsoil Stripping & Bulk Soil Removal
- Heavy Equipment Rentals
- Terraseeding
- Hydroseeding
- Blower Truck Service
- Proctor and Hydraulic Conductivity Testing

### EXPANDED DELIVERY AREAS

(Extra delivery charges may apply)

- Orangeville, Alliston, Bradford, Innisfill
- Georgina, Gwillimbury, Keswick, Sutton
- Clarington, Courtice, Bowmanvill