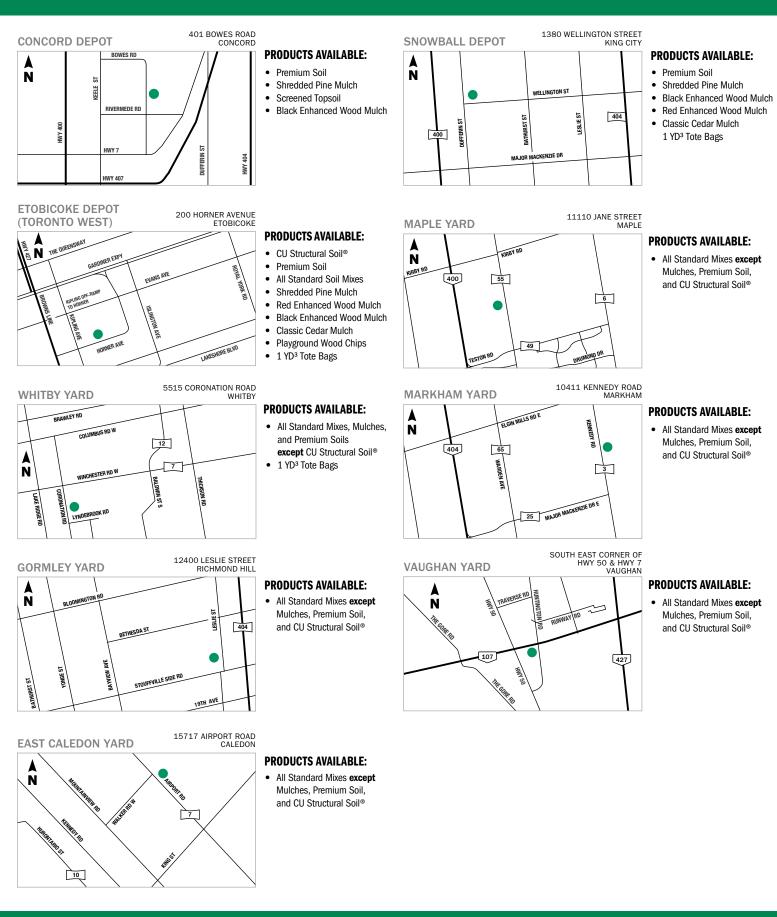

## **2023 PRICE LIST**





## LOCAL DELIVERY AREAS

- Hwy 9 to Lake Ontario & Hwy 27/Hwy 427 to Port Union Rd./Durham Rd. 30
- City of Oshawa, Town of Pickering, Ajax, Whitby, Scugog and Port Perry
- City of Mississauga, City of Brampton and Town of Caledon
- Milton and Halton Hills
- Stouffville, Aurora and Newmarket

## **ADDITIONAL SERVICES AVAILABLE**

- Custom Soil Blends
- Topsoil Supply & Place
- On-Site Soil Screening & Blending Services
- Topsoil Stripping & Bulk Soil Removal
- Heavy Equipment Rentals
- Terraseeding
- Hydroseeding
- Blower Truck ServiceProctor and Hydraulic
- Proctor and Hydraulic Conductivity Testing

## EXPANDED DELIVERY AREAS

(Extra delivery charges may apply)

- Orangeville, Alliston, Bradford, Innisfill
- Georgina, Gwillimbury, Keswick, Sutton
- Clarington, Courtice, Bowmanville
- B